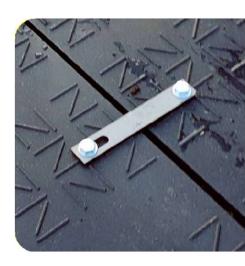

# Metal Connectors (Universal)M16 Screws

The metal connectors are used to screw ground protection panels together.

Weight: 0.285 kg
Order No.: 50 100 001