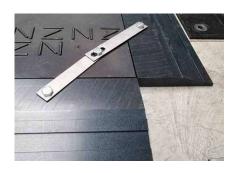

## **MRS - Heavy Accessories**

The MRS - Heavy Ground Protection Panels are easy to transport with a forklift (using a load handling device and a four-strand chain sling) and quickly connected with M16 screws.

# Metal Connectors (Universal)M16 Screws

The metal connectors are used to screw ground protection panels together.

Weight: 0.285 kg
Order No.: 50 100 001