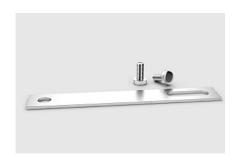

#### ■ Load Handling Devices

Load capacity 4 pieces each: 500 kg Load capacity 1 piece each: 170 kg This load handler is mandatory for MRS - Heavy.

Weight / piece 0.462 kg Weight / set (4 pieces): 1.85 kg

Order No.: 50 500 000