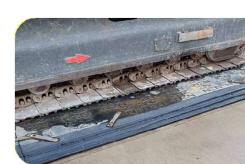

## **MRS - Heavy Accessories**

The MRS - Heavy Ground Protection Panels are easy to transport with a forklift (using a load handling device and a four-strand chain sling) and quickly connected with M16 screws.

#### ■ Load Handling Devices

Load capacity 4 pieces each: 500 kg Load capacity 1 piece each: 170 kg This load handler is mandatory for MRS - Heavy.

Weight / piece 0.462 kg Weight / set (4 pieces): 1.85 kg