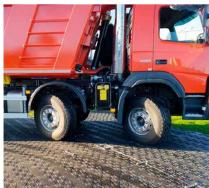

#### **▶** Properties

The MRS - Heavy Ground Protection Panels are screwed together in both length and width, creating a permanently connected driveway or work platform for heavy loads. The load-bearing capacity of the subsurface is significantly optimized.

(depending on the ground conditions) **Transport per truck:** 100 units (600 m²)

Mobile crane working spaces

Heavyload transports

Mobile logistics

Wind power construction

Temporary walkways

Roadconstruction and access routes