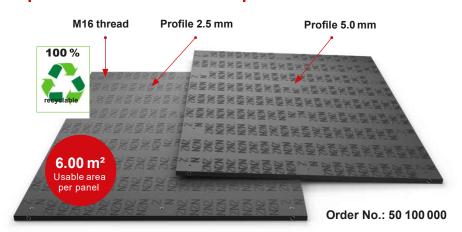

#### **▶** Properties

The MRS - Heavy Ground Protection Panels are screwed together in both length and width, creating a permanently connected driveway or work platform for heavy loads. The load-bearing capacity of the subsurface is significantly optimized.

**Material:** polyethylene, high molecular weight **Dimensions:** 3000 x 2000 x 45.5 mm (incl. profile)

Weight per panel: approx.. 221 kg

Surface / colour: 5.0 & 2.5 mm profile / black-coloured

Load capacity: approx. 160 t

(depending on the ground conditions) **Transport per truck:** 100 units (600 m²)

Mobile crane working spaces

Heavyload transports

Mobile logistics

Wind power construction

Temporary walkways

Roadconstruction and access routes