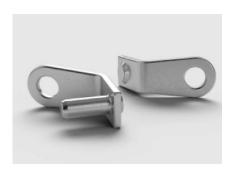

# Metal Connectors (Universal)M16 Screws

The metal connectors are used to screw ground protection panels together.

Weight: 0.285 kg
Order No.: 50 100 001