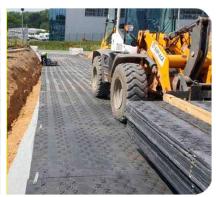

#### **▶** Properties

The MRS - Heavy Ground Protection Panels are screwed together in both length and width, creating a permanently connected driveway or work platform for heavy loads. The load-bearing capacity of the subsurface is significantly optimized.

(depending on the ground conditions) **Transport per truck:** 100 units (600 m²)

Mobile crane working spaces

Heavyload transports

Mobile logistics

Wind power construction

Temporary walkways

Roadconstruction and access routes

Transmission

Concerts and events

Mobile parking spaces

**Tentfloors** 

■Lower transportation costs with MRS - Heavy panels. They are easier to transport than most alternative road mats for temporary use.

M: +49 176 11007755