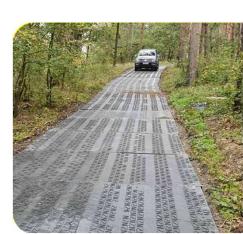

#### **▶** Properties

The MRS - Heavy Ground Protection Panels are screwed together in both length and width, creating a permanently connected driveway or work platform for heavy loads. The load-bearing capacity of the subsurface is significantly optimized.

**Material:** polyethylene, high molecular weight **Dimensions:** 3000 x 2000 x 45.5 mm (incl. profile)

Weight per panel: approx.. 221 kg

Surface / colour: 5.0 & 2.5 mm profile / black-coloured

Load capacity: approx. 160 t

(depending on the ground conditions) **Transport per truck:** 100 units (600 m²)

Mobile crane working spaces

Heavyload transports

Mobile logistics

Wind power construction

Temporary walkways

Roadconstruction and access routes

Transmission

Concerts and events

Mobile parking spaces

**Tentfloors** 

■Lower transportation costs with MRS - Heavy panels. They are easier to transport than most alternative road mats for temporary use.

M: +49 176 11007755