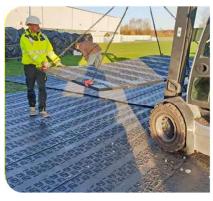

## **MRS - Heavy Accessories**

The MRS - Heavy Ground Protection Panels are easy to transport with a forklift (using a load handling device and a four-strand chain sling) and quickly connected with M16 screws.